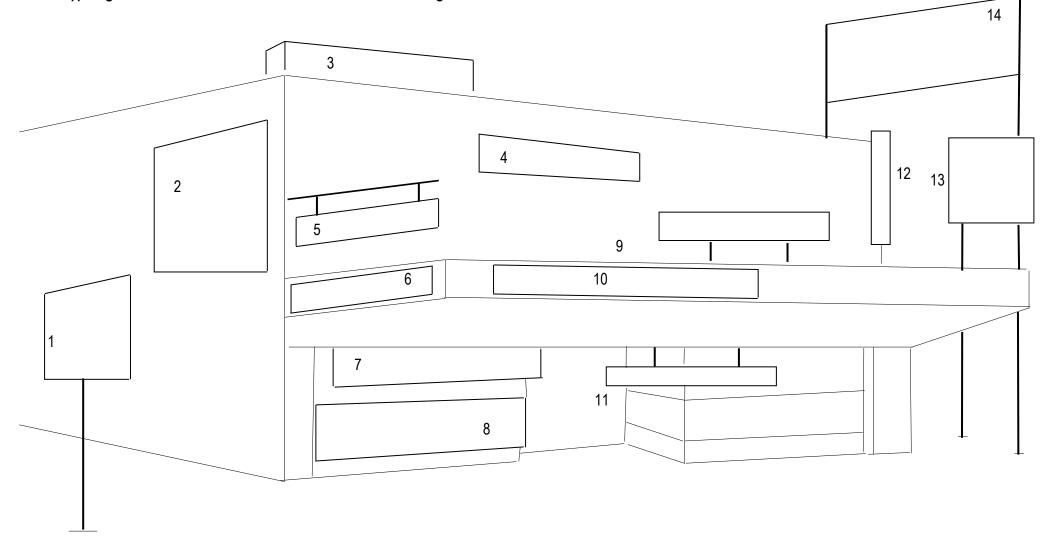

# **Common External Sign Types**

- 1. Centre-Mounted Pylon or Free Standing Sign
- 2. Wall Sign
- 3. Roof Sign
- 4. Wall Sign
- 5. Bank Type Sign

- 6. Fascia Return
- 7. Hamper Sign
- 8. Window Sign9. Over Awning Sign
- 10. Fascia Sign

- 11. Under Awning Sign
- 12. Vertical Sign
- 13. Side Mounted Pylon or Free Standing Sign
- 14. Twin Pylon or Free Standing Sign