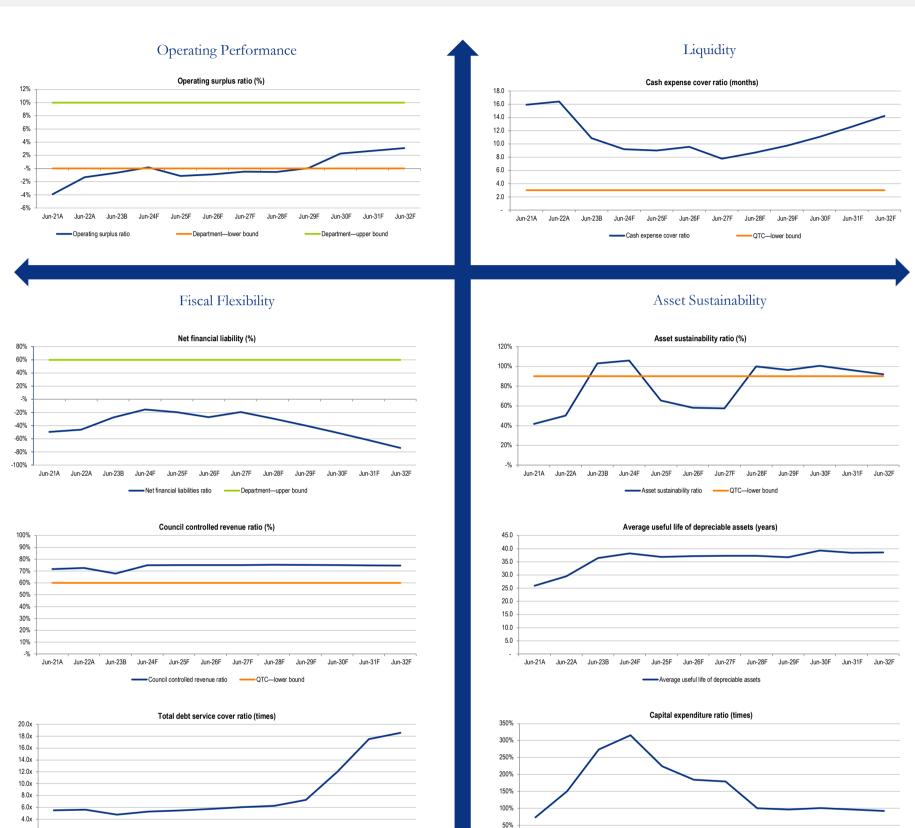

|
| Connected non-residential properties: sewerage | 384  |
| Connected residential properties: water        | 6690 |
| Connected non-residential properties: water    | 679  |
|                                                |      |

15,434



#### **Financial Sustainability Ratios**

Local Government Regulation 2012

Section 169 – Preparation and content of budget

- (4) The budget must include each of the relevant measures of financial sustainability for the financial year for which it is prepared and the next 9 financial years.
- (5) The relevant measures of financial sustainability are the following measures as described in the financial management (sustainability) guideline
  - (a) asset sustainability ratio;
  - (b) net financial liabilities ratio;
  - (c) operating surplus ratio.



|                                           |            |         |         | Actual  |         |         | Budget  |         |         |         |         | Forecast |         |         |         |         |
|-------------------------------------------|------------|---------|---------|---------|---------|---------|---------|---------|---------|---------|---------|----------|---------|---------|---------|---------|
| Key financial sustainability metrics      | Target     | Jun-18A | Jun-19A | Jun-20A | Jun-21A | Jun-22A | Jun-23B | Jun-24F | Jun-25F | Jun-26F | Jun-27F | Jun-28F  | Jun-29F | Jun-30F | Jun-31F | Jun-32F |
| Operating surplus ratio                   | 0% to 10%  | 6.0%    | 5.5%    | -2.4%   | -3.9%   | -1.3%   | -0.7%   | 0.2%    | -1.1%   | -0.9%   | -0.5%   | -0.5%