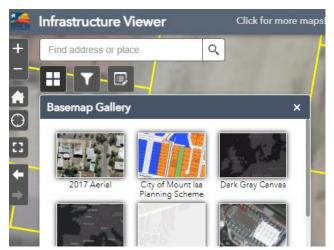

Use the icons on the left-hand side to access **Basemaps, Filters and Edit** tools

I also encourage you to check out <u>Queensland</u> <u>Globe</u> for more datasets which you can load into the online map! <u>https://gldglobe.information.gld.gov.au/</u>