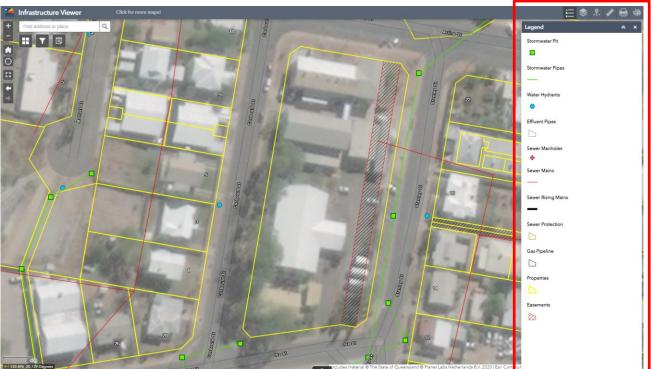

## MICC Training – IsaMaps Introductory Lesson

Use the icons on the right-hand side to access the Legend, Ruler, Print and Drawing Tools:

- Legend describes what the dots and lines all mean
- Layers to turn pipes / boundaries on or off
- Info Summary shows what's in view and a quick summary of the assets
- Measurement lets you measure building footprints and distances between services and fences
- Print lets you print what you see (you might need to zoom in and around to ensure you can see the whole area of interest and change scale bar settings to meters
- Draw lets you annotate on the map. I find that Microsoft Word or Publisher works better if you need flexibility.
- Click things on the map to get popups on what they are.