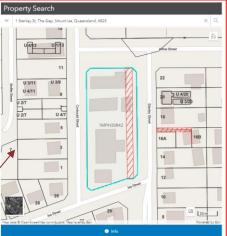

#### **1.2 Property Information**

Type an address, assessment, lot on plan into the Property Search to get publically available information such as bin days, tenure, assessment, lot on plan, registered address, planning overlays and planning zones

Infrastructure Services

| nternal Hyperlin                                                                                        |                                  |                       |                     |  |
|---------------------------------------------------------------------------------------------------------|----------------------------------|-----------------------|---------------------|--|
| Internal Explorer                                                                                       | Sewerage Asset Custodian         | Water Asset Custodian | Waste Asset Custodi |  |
|                                                                                                         |                                  |                       |                     |  |
| Property Search                                                                                         | 1                                |                       |                     |  |
| ✓ 1 Gray St, The Gap, N                                                                                 | lount Isa, Queensland, 4825, AUS |                       | XQ                  |  |
|                                                                                                         | -                                |                       |                     |  |
|                                                                                                         |                                  | Col                   | llapse all Open all |  |
| 1 Land Information                                                                                      |                                  |                       | ~                   |  |
| Address: Gray Street<br>Lot on Plan: Lot 1 on MPH<br>Assessment (WTR): 0001<br>Tenure: Reserve (6595m2) | 0-05000-000                      |                       |                     |  |
| View on Internal Explorer<br>View on Planner Explorer<br>View on Plumbing Explor                        |                                  |                       |                     |  |
| 1 Planning Overlays                                                                                     |                                  |                       | ~                   |  |
| Heritage Overlay                                                                                        |                                  |                       |                     |  |
| View on Planning Scheme 2                                                                               | 020 Explorer                     |                       |                     |  |
| 1 Planning Zones                                                                                        |                                  |                       | ~                   |  |
| Open Space Zone                                                                                         |                                  |                       |                     |  |
| 1 Garbage Collection                                                                                    | Days                             |                       | ~                   |  |
| Monday & Thursday                                                                                       |                                  |                       |                     |  |
|                                                                                                         |                                  |                       |                     |  |
|                                                                                                         | 🛃 Ma                             |                       |                     |  |

Click Map to swap to the "Map View", right click to rotate the map if you wish. When you've found the property you were looking for, press the "View on Plumbing Explorer" link

| 1 Stanley St, The Gap, Mount Isa, Queensland, 4825                                                                                                    | ×Q                    |
|-------------------------------------------------------------------------------------------------------------------------------------------------------|-----------------------|
| <b>•</b>                                                                                                                                              |                       |
|                                                                                                                                                       | Collapse all Open all |
| Land Information                                                                                                                                      | ~                     |
| Madress: Stanley Street<br>Moressessment (WTR): 00027-0000-000<br>Fearure: Freehold (StrBnz)<br>View on Internal Explorer<br>New on Internal Explorer |                       |
| Planning Zones                                                                                                                                        | ~                     |
| Mixed Use Zone                                                                                                                                        |                       |
| Garbage Collection Days                                                                                                                               | ~                     |
|                                                                                                                                                       |                       |