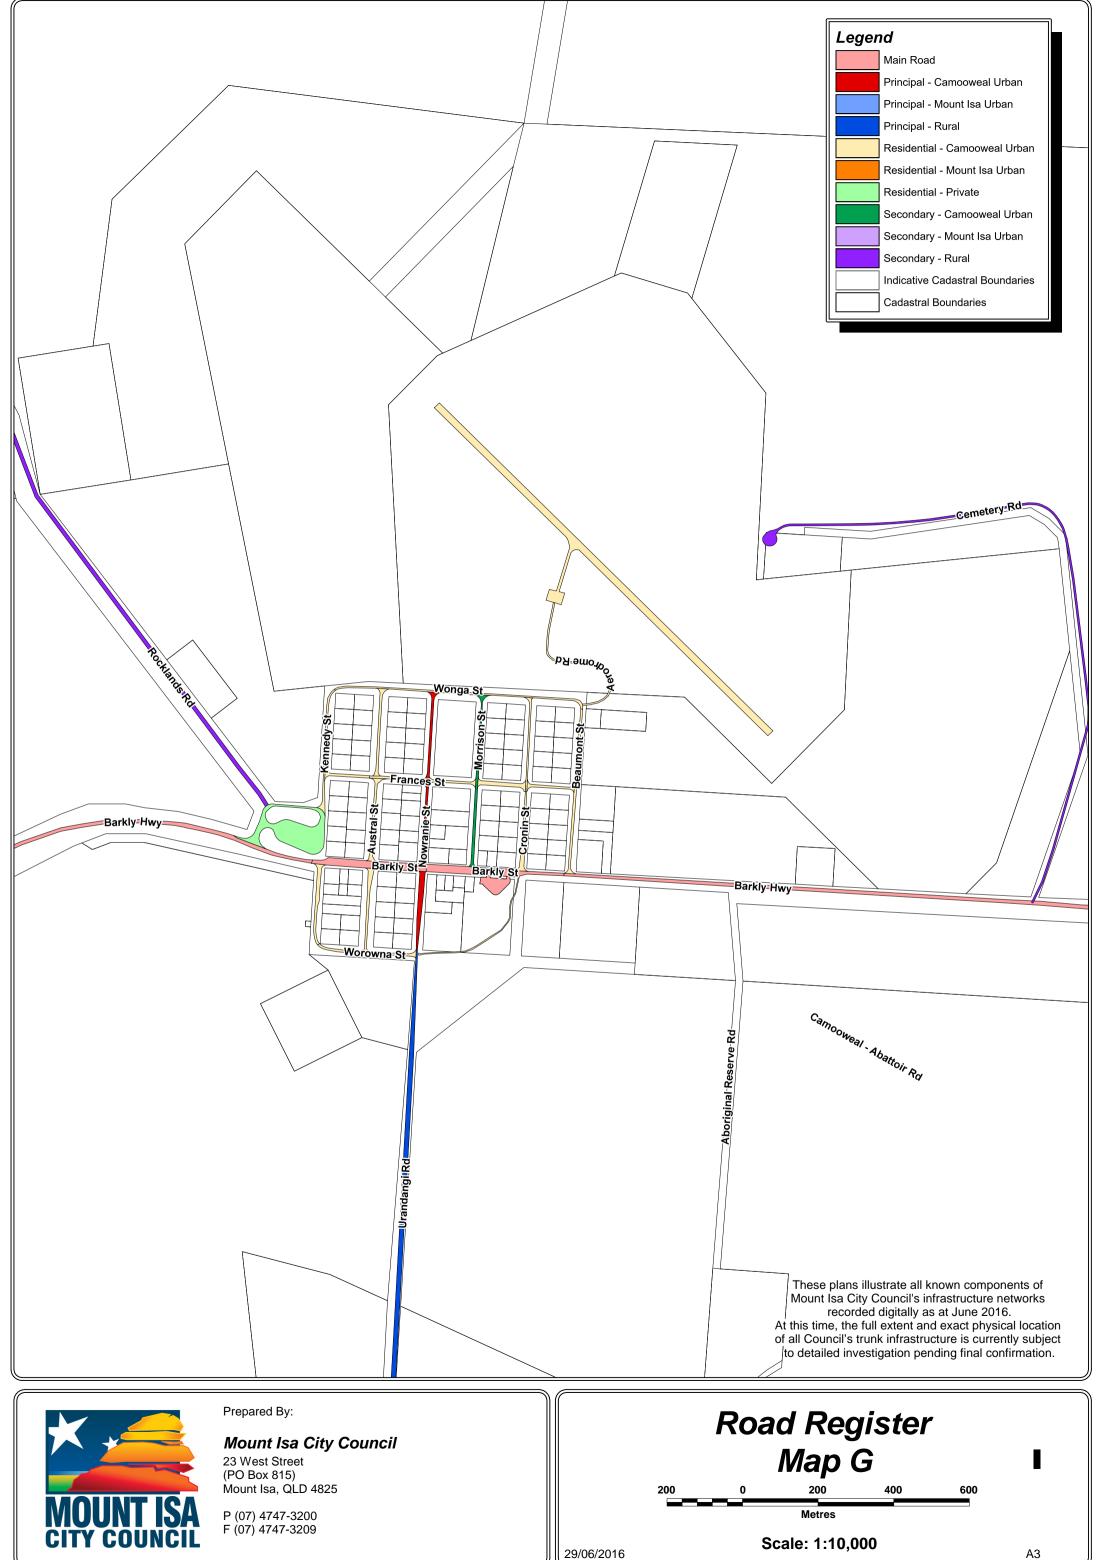

## Mount Isa City Council

23 West Street (PO Box 815) Mount Isa, QLD 4825

P (07) 4747-3200 F (07) 4747-3209

29/06/2016

P (07) 4747-3200 F (07) 4747-3209

A3

Scale: 1:10,000

These plans illustrate all known components of Mount Isa City Council's infrastructure networks recorded digitally as at June 2016. At this time, the full extent and exact physical location of all Council's trunk infrastructure is currently subject to detailed investigation pending final confirmation.

At this time, the full extent and exact physical location of all Council's trunk infrastructure is currently subject