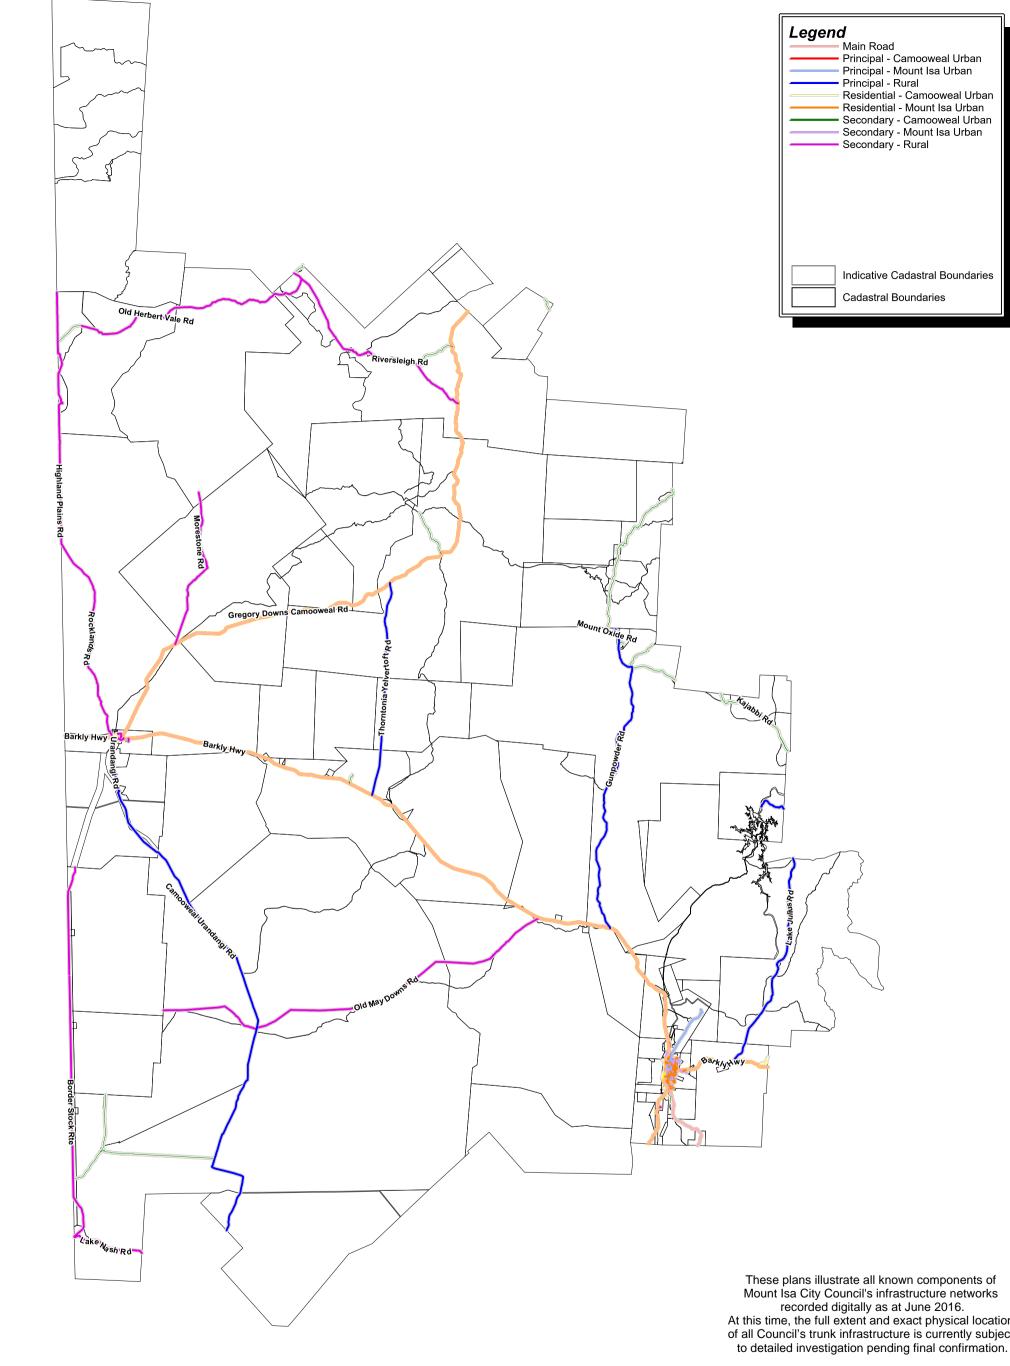

## Mount Isa City Council

23 West Street (PO Box 815) Mount Isa, QLD 4825

P (07) 4747-3200 F (07) 4747-3209

29/06/2016

P (07) 4747-3200 F (07) 4747-3209

A3

Scale: 1:10,000

These plans illustrate all known components of Mount Isa City Council's infrastructure networks recorded digitally as at June 2016. At this time, the full extent and exact physical location of all Council's trunk infrastructure is currently subject to detailed investigation pending final confirmation.

At this time, the full extent and exact physical location of all Council's trunk infrastructure is currently subject