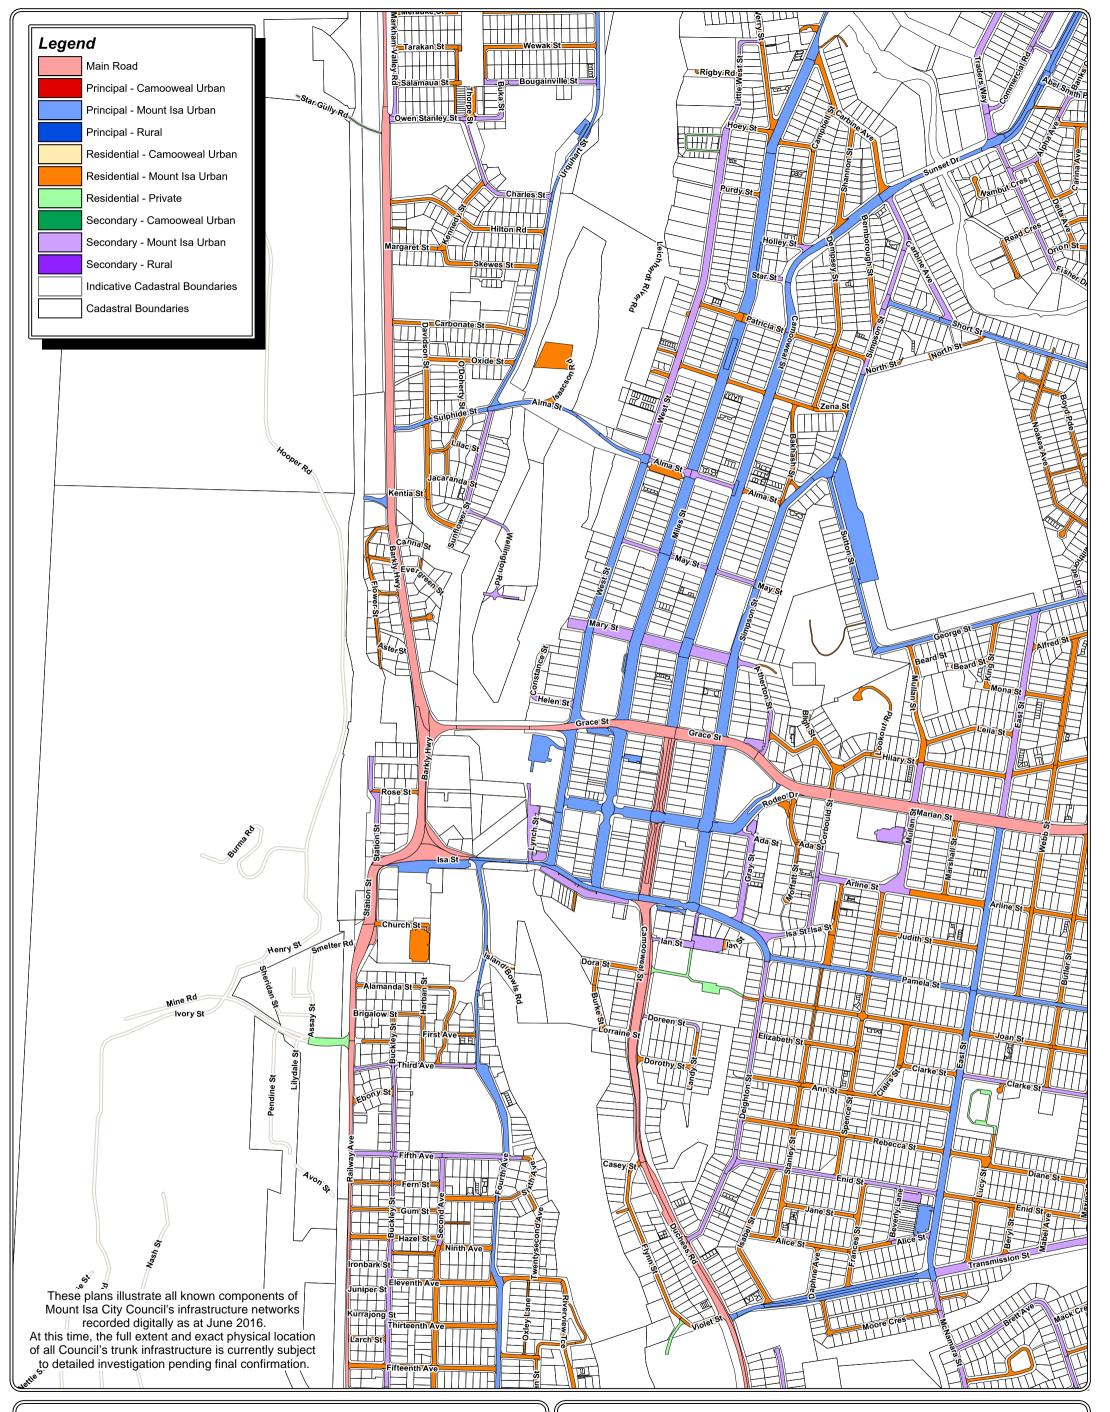

## Mount Isa City Council

23 West Street (PO Box 815) Mount Isa, QLD 4825

P (07) 4747-3200 F (07) 4747-3209

29/06/2016

P (07) 4747-3200 F (07) 4747-3209

A3

Scale: 1:10,000

These plans illustrate all known components of Mount Isa City Council's infrastructure networks recorded digitally as at June 2016. At this time, the full extent and exact physical location of all Council's trunk infrastructure is currently subject to detailed investigation pending final confirmation.

At this time, the full extent and exact physical location of all Council's trunk infrastructure is currently subject