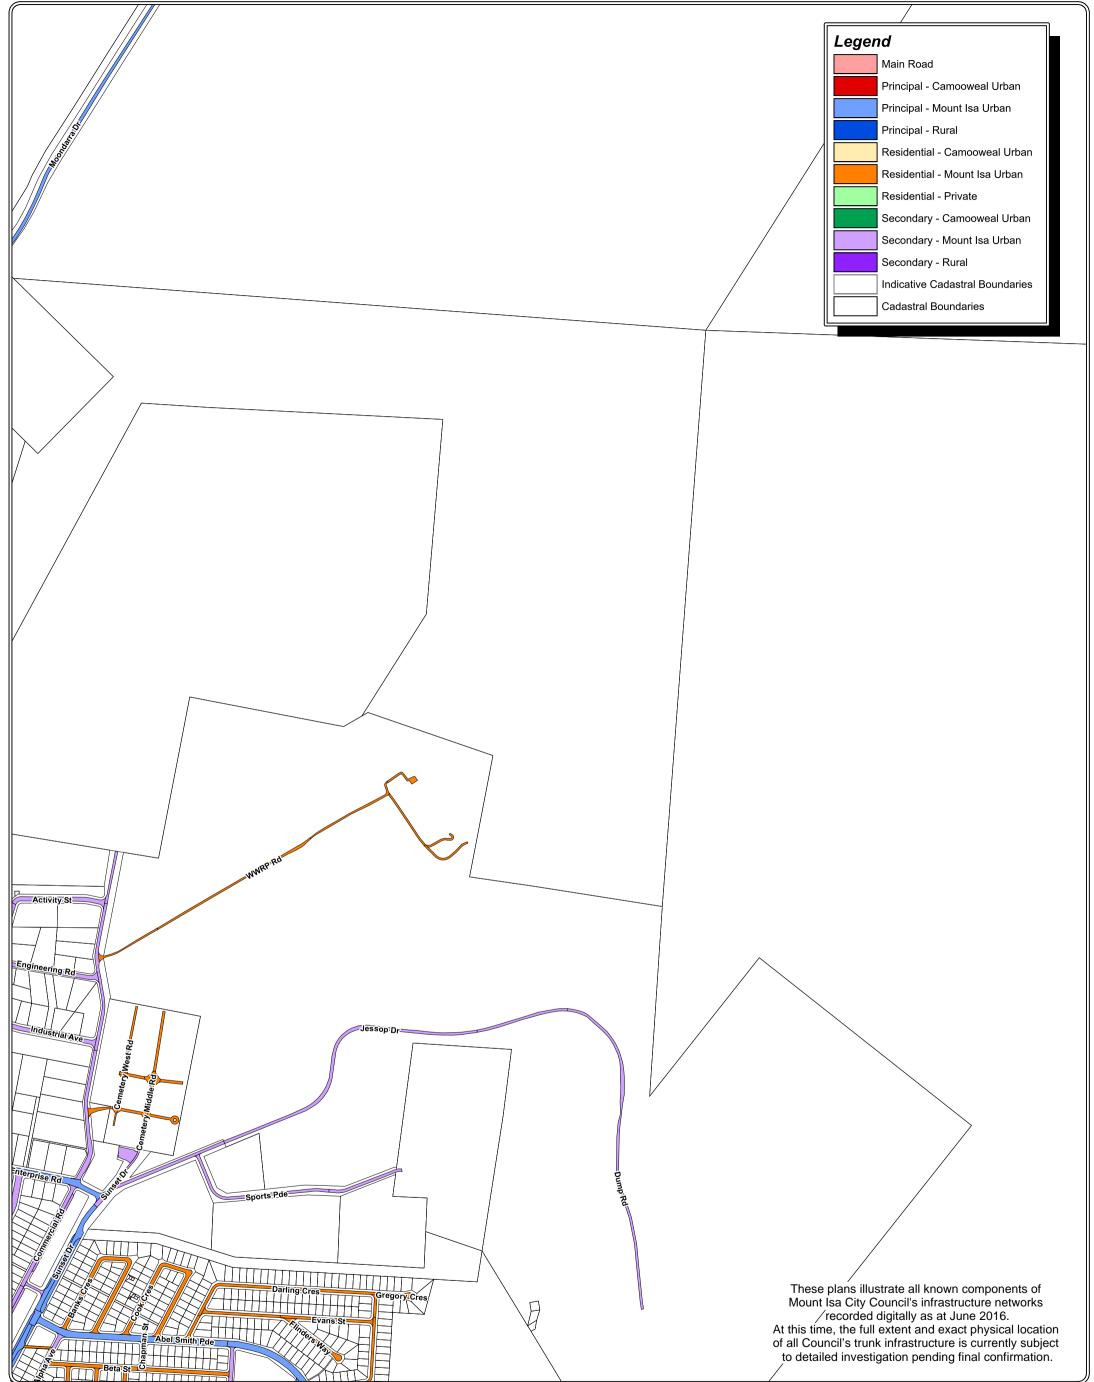

## Mount Isa City Council

23 West Street (PO Box 815) Mount Isa, QLD 4825

P (07) 4747-3200 F (07) 4747-3209

29/06/2016

P (07) 4747-3200 F (07) 4747-3209

A3

Scale: 1:10,000

These plans illustrate all known components of Mount Isa City Council's infrastructure networks recorded digitally as at June 2016. At this time, the full extent and exact physical location of all Council's trunk infrastructure is currently subject to detailed investigation pending final confirmation.

At this time, the full extent and exact physical location of all Council's trunk infrastructure is currently subject