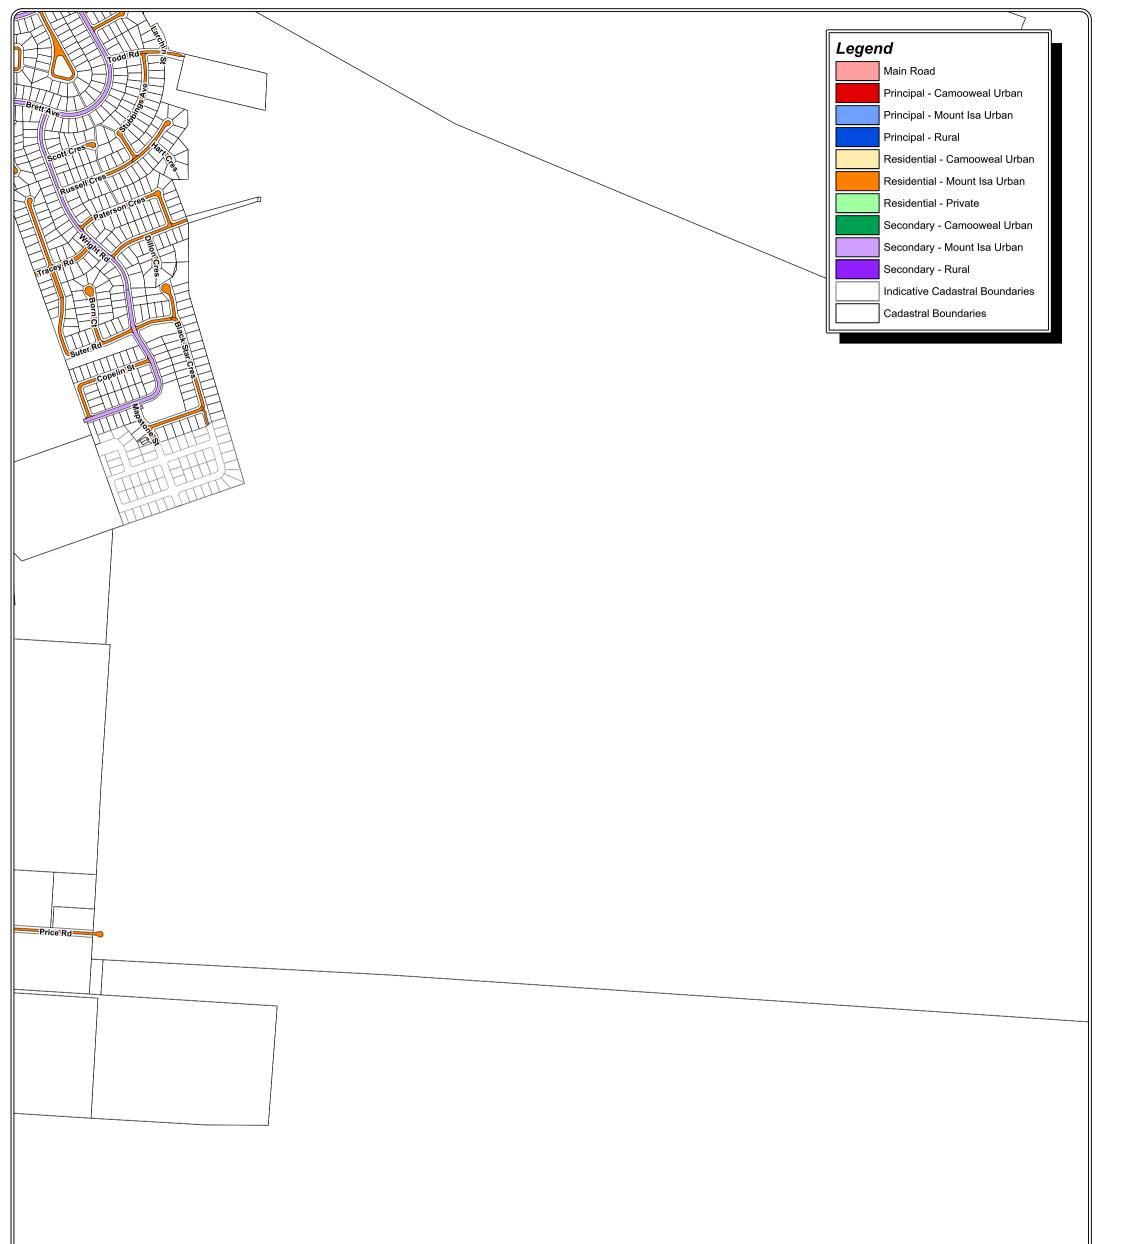

## Mount Isa City Council

23 West Street (PO Box 815) Mount Isa, QLD 4825

P (07) 4747-3200 F (07) 4747-3209

29/06/2016

P (07) 4747-3200 F (07) 4747-3209

A3

Scale: 1:10,000

These plans illustrate all known components of Mount Isa City Council's infrastructure networks recorded digitally as at June 2016. At this time, the full extent and exact physical location of all Council's trunk infrastructure is currently subject to detailed investigation pending final confirmation.

At this time, the full extent and exact physical location of all Council's trunk infrastructure is currently subject