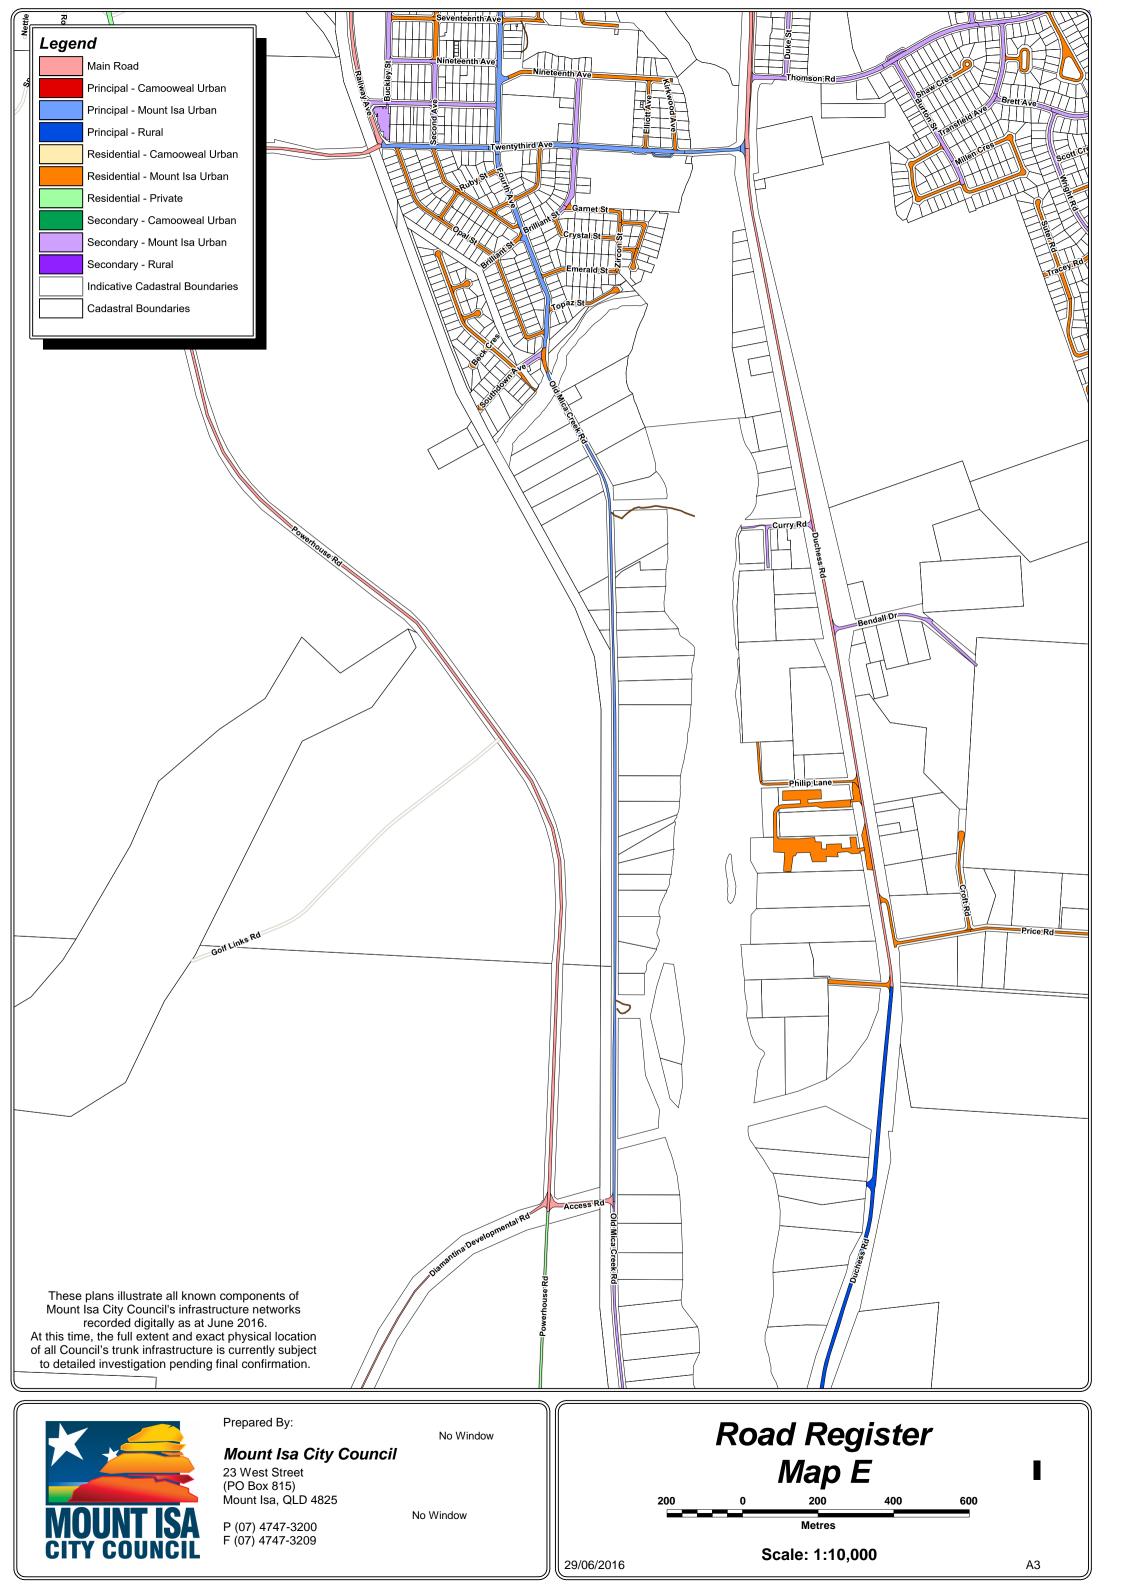

## Mount Isa City Council

23 West Street (PO Box 815) Mount Isa, QLD 4825

P (07) 4747-3200 F (07) 4747-3209

29/06/2016

P (07) 4747-3200 F (07) 4747-3209

A3

Scale: 1:10,000

These plans illustrate all known components of Mount Isa City Council's infrastructure networks recorded digitally as at June 2016. At this time, the full extent and exact physical location of all Council's trunk infrastructure is currently subject to detailed investigation pending final confirmation.

At this time, the full extent and exact physical location of all Council's trunk infrastructure is currently subject