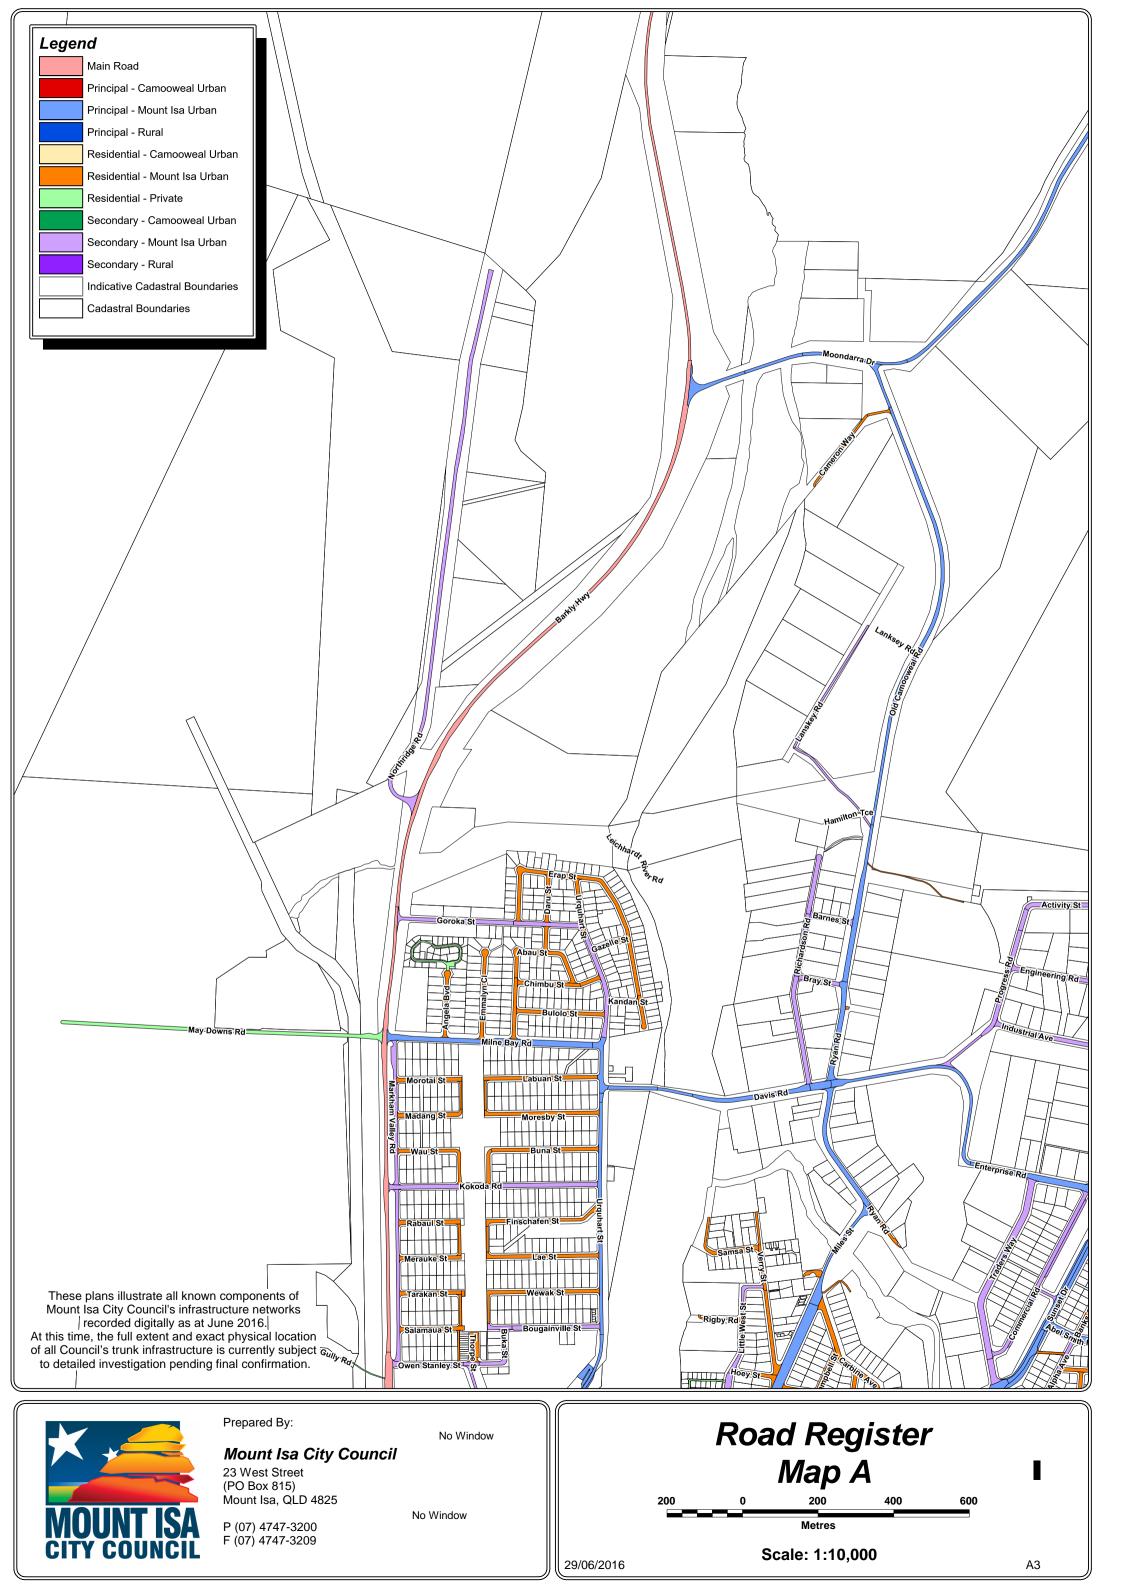

## Mount Isa City Council

23 West Street (PO Box 815) Mount Isa, QLD 4825

P (07) 4747-3200 F (07) 4747-3209

29/06/2016

P (07) 4747-3200 F (07) 4747-3209

A3

Scale: 1:10,000

These plans illustrate all known components of Mount Isa City Council's infrastructure networks recorded digitally as at June 2016. At this time, the full extent and exact physical location of all Council's trunk infrastructure is currently subject to detailed investigation pending final confirmation.